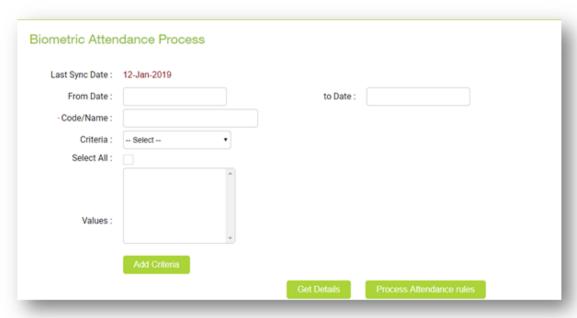

Go to Transactions >> Leave/Time Management >> Click on Bio-Metric Attendance Process

Here, the user can choose the 'from' and 'to' dates, and select the employee code or add a criteria and click get details, this pulls up data from our database and displays in the grid below.

Once the data is pulled up, you may click on process attendance rules to process the rules assigned to new joinees on the raw data.